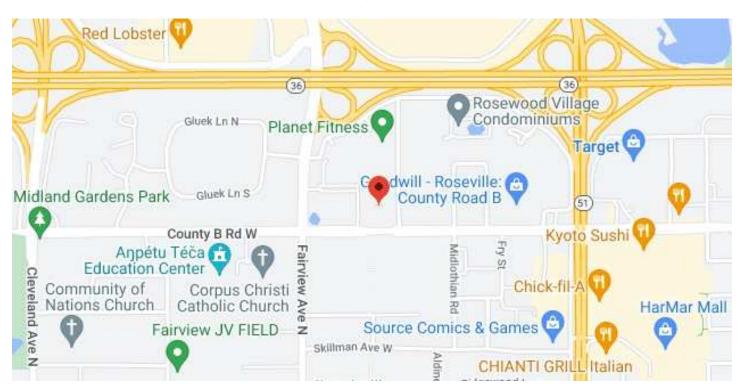

## **Directions to the New Bridge Center:**

1751 W County Rd B Suite 220 Roseville, MN 55113

## From South and West:

Take I 35 W -or- Hwy 280 North to Hwy 36

Exit at Fairview Ave

Turn Left onto Fairview Ave South

Turn Left onto the Service Drive (first traffic light)

Turn Right at Planet Fitness

Drive straight through parking lot to our building (last building on left, approx. 500 feet)

## From North and West:

Take I 35 W South.

Exit to Cleveland Ave. South

Turn Left at County Rd B (first traffic light).

Go straight approx. .5 miles turn Left onto Fairview Ave N.

Turn Right in 500 feet at Kinder Care/Starbucks entrance.

Drive straight through parking lot to our building (last building on right, approx. 500 feet)

### From East:

Take Hwy 36 West to Snelling Ave

Exit at Snelling Ave South.

Turn Right at County Rd B (first traffic light).

Go straight for approx. .4 miles turn Right into parking lot.

Note: Enter building on the North side of the building - it is closest to the elevator.